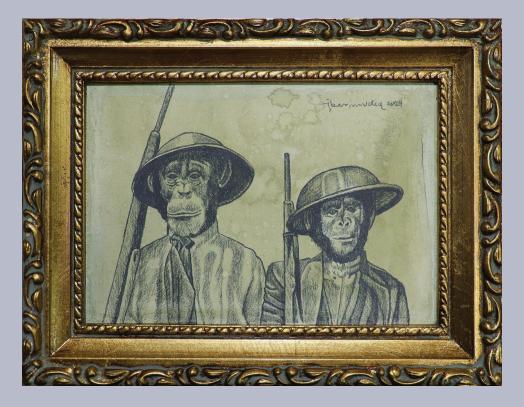

Cycling Bunny
Graphite on Canvas
4 in x 3 Inches
2024

Primate Buddies
Graphite on Canvas
3 in x 5 Inches
2024

Stoned Buddies
Graphite on Canvas
3 in x 5 Inches
2024

**Time Enforcer**Graphite on Canvas
6 x 4 Inches
2024