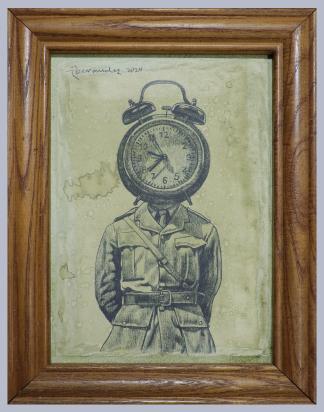

Cycling Bunny
Graphite on Canvas
4 in x 3 Inches
2024

Primate Buddies
Graphite on Canvas
3 in x 5 Inches
2024

Stoned Buddies
Graphite on Canvas
3 in x 5 Inches
2024

**Time Enforcer**Graphite on Canvas
6 x 4 Inches
2024