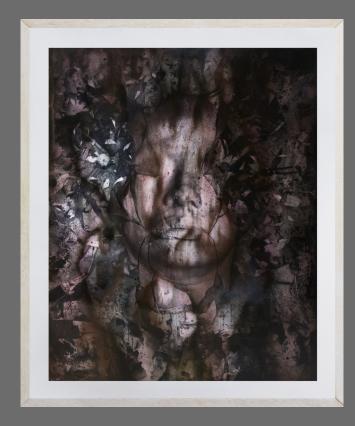

In Times of Grief, We Call On the Saints 4
Reinforced fiber glass, steel rod and industrial paint
16 x 14 x 8 inches (with Frame)
2023

Recreating Hysteria 1
Acrylic and Collage in Clear cast resin
52 x 40 inches 60 x 48 inches (with Frame)
2023

Recreating Hysteria 2
Acrylic and Collage in Clear cast resin
52 x 40 inches 60 x 48 inches (with Frame)
2023

When The Smoke Clears and The Dust Settles 1
Acrylic and Collage in Clear cast resin
60 x 48 inches (with Frame)
2023