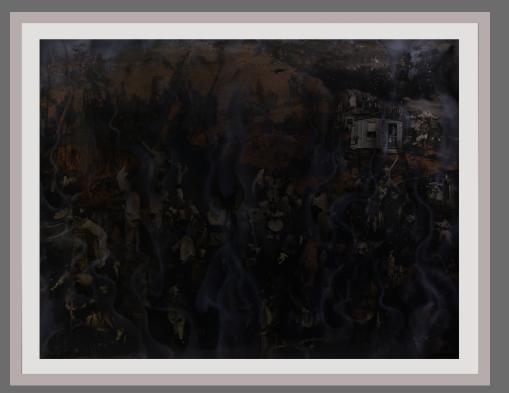

Recreating Hysteria 2
Acrylic and Collage in Clear cast resin
52 x 40 inches 60 x 48 inches (with Frame)
2023

When The Smoke Clears and The Dust Settles 1
Acrylic and Collage in Clear cast resin
60 x 48 inches (with Frame)
2023

When The Smoke Clears and The Dust Settles 2
Acrylic and Collage in Clear cast resin
60 x 48 inches (with Frame)
2023

Man of the Hour Reinforced fiber glass steel rod and industrial paint 60 x 48 x 11 inches (with Frame) 2023