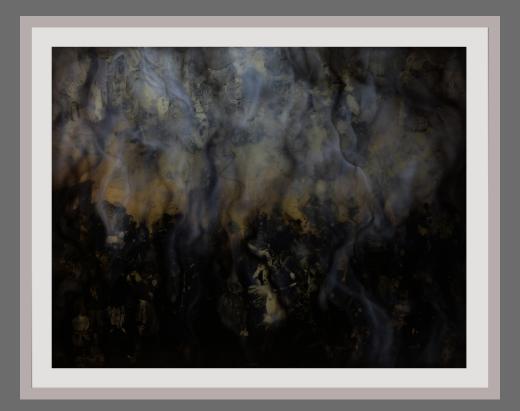

In Times of Grief, We Call On the Saints 4
Reinforced fiber glass, steel rod and industrial paint
16 x 14 x 8 inches (with Frame)
2023

Recreating Hysteria 1
Acrylic and Collage in Clear cast resin
52 x 40 inches 60 x 48 inches (with Frame)
2023

Recreating Hysteria 2
Acrylic and Collage in Clear cast resin
52 x 40 inches 60 x 48 inches (with Frame)
2023

When The Smoke Clears and The Dust Settles 1
Acrylic and Collage in Clear cast resin
60 x 48 inches (with Frame)
2023

When The Smoke Clears and The Dust Settles 2
Acrylic and Collage in Clear cast resin
60 x 48 inches (with Frame)
2023

Man of the Hour Reinforced fiber glass steel rod and industrial paint 60 x 48 x 11 inches (with Frame) 2023