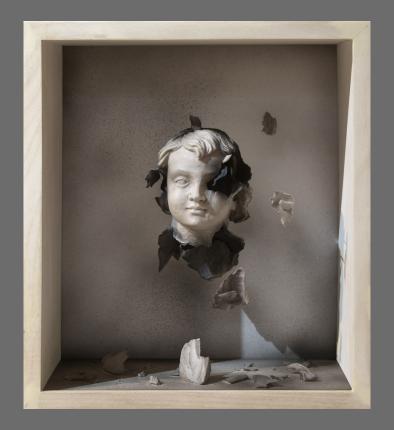

In Times of Grief, We Call On the Saints 2
Reinforced fiber glass, steel rod and industrial paint
16 x 14 x 8 inches (with Frame)
2023

In Times of Grief, We Call On the Saints 3
Reinforced fiber glass, steel rod and industrial paint
16 x 14 x 8 inches (with Frame)
2023

In Times of Grief, We Call On the Saints 4
Reinforced fiber glass, steel rod and industrial paint
16 x 14 x 8 inches (with Frame)
2023

Recreating Hysteria 1
Acrylic and Collage in Clear cast resin
52 x 40 inches 60 x 48 inches (with Frame)
2023