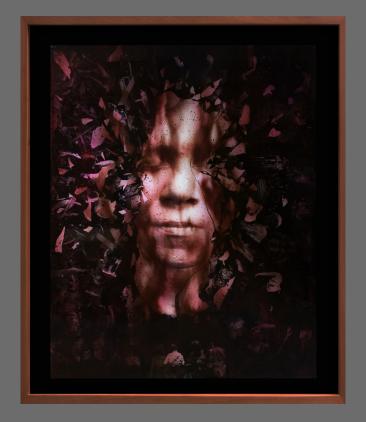

In Times of Grief, We Call On the Saints 4
Reinforced fiber glass, steel rod and industrial paint
16 x 14 x 8 inches (with Frame)
2023

Recreating Hysteria 1
Acrylic and Collage in Clear cast resin
52 x 40 inches 60 x 48 inches (with Frame)
2023

Recreating Hysteria 2
Acrylic and Collage in Clear cast resin
52 x 40 inches 60 x 48 inches (with Frame)
2023

When The Smoke Clears and The Dust Settles 1
Acrylic and Collage in Clear cast resin
60 x 48 inches (with Frame)
2023