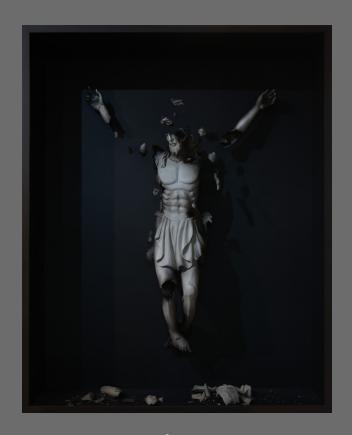

Each day, We Slowly Break into Pieces 6
Reinforced fiber glass, steel rod and industrial paint
25.5 x 23.5 x 11 inches (with Frame)
2023

In Times of Grief, We Call On the Saints 1
Reinforced fiber glass, steel rod and industrial paint
16 x 14 x 8 inches (with Frame)
2023

In Times of Grief, We Call On the Saints 2
Reinforced fiber glass, steel rod and industrial paint
16 x 14 x 8 inches (with Frame)
2023

In Times of Grief, We Call On the Saints 3
Reinforced fiber glass, steel rod and industrial paint
16 x 14 x 8 inches (with Frame)
2023