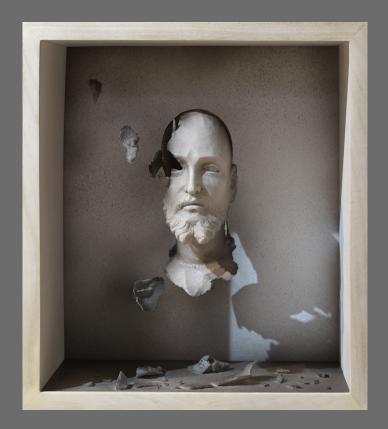

When The Smoke Clears and The Dust Settles 2
Acrylic and Collage in Clear cast resin
60 x 48 inches (with Frame)
2023

Man of the Hour Reinforced fiber glass steel rod and industrial paint 60 x 48 x 11 inches (with Frame) 2023