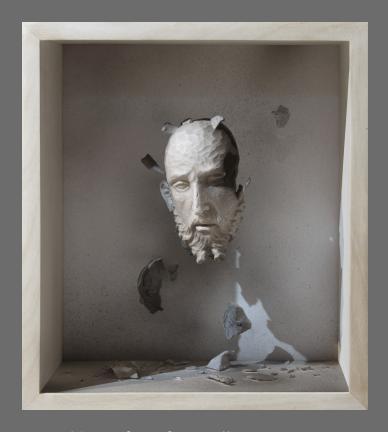

When the Smoke Clears and the Dust Settles

Arturo Sanchez Jr.

June 3, 2023

Each day, We Slowly Break into Pieces 1
Reinforced fiber glass, steel rod and industrial paint
25.5 x 23.5 x 11 inches (with Frame)
2023

Each day, We Slowly Break into Pieces 2
Reinforced fiber glass, steel rod and industrial paint
25.5 x 23.5 x 11 inches (with Frame)
2023

Each day, We Slowly Break into Pieces 3
Reinforced fiber glass, steel rod and industrial paint
25.5 x 23.5 x 11 inches (with Frame)
2023

Each day, We Slowly Break into Pieces 4
Reinforced fiber glass, steel rod and industrial paint
25.5 x 23.5 x 11 inches (with Frame)
2023

Each day, We Slowly Break into Pieces 5
Reinforced fiber glass, steel rod and industrial paint
25.5 x 23.5 x 11 inches (with Frame)
2023