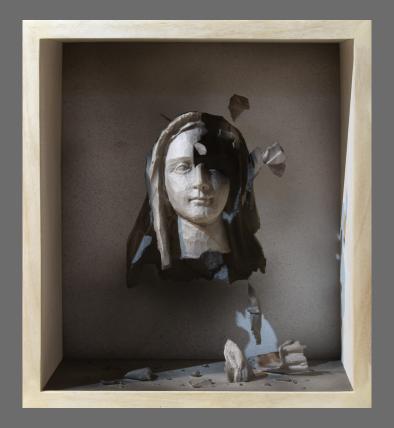

Each day, We Slowly Break into Pieces 6
Reinforced fiber glass, steel rod and industrial paint
25.5 x 23.5 x 11 inches (with Frame)
2023

In Times of Grief, We Call On the Saints 1
Reinforced fiber glass, steel rod and industrial paint
16 x 14 x 8 inches (with Frame)
2023

In Times of Grief, We Call On the Saints 2
Reinforced fiber glass, steel rod and industrial paint
16 x 14 x 8 inches (with Frame)
2023

In Times of Grief, We Call On the Saints 3
Reinforced fiber glass, steel rod and industrial paint
16 x 14 x 8 inches (with Frame)
2023

In Times of Grief, We Call On the Saints 4
Reinforced fiber glass, steel rod and industrial paint
16 x 14 x 8 inches (with Frame)
2023

Recreating Hysteria 1
Acrylic and Collage in Clear cast resin
52 x 40 inches 60 x 48 inches (with Frame)
2023