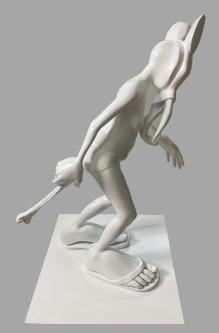

WAIT

Resin, Nylon, Fiberglass on Plastic Based 52 x 23 x 8 inches, 2021 Php 130,000

(Right Side)

BONES Resin, Wood and Paint 29 x 16 x 16 inches, 2021 Php 80,000

(Left Side)

Resin, Wood and screen with 3D Animation 20 x 16 x 16 inches, 2021 Php 70,000