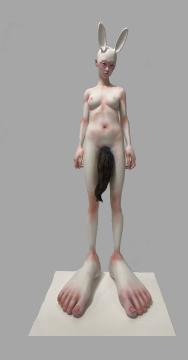

# REFLECTION Resin, Nylon, PLA on Wood with 3D animation 40 x 16 x 16 inches, 2021 Php 140,000

DRAGGING AWAY
Resin, PLA, Epoxy, Paper and wood
53 x 18 x 17 inches, 2021
Php 150,000

(zoomed in)

(zoomed in)