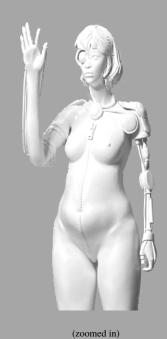

WAIT

Resin, Nylon, Fiberglass on Plastic Based 52 x 23 x 8 inches, 2021 Php 130,000

(Right Side)

BONES Resin, Wood and Paint 29 x 16 x 16 inches, 2021 Php 80,000

(Left Side)

Resin, Wood and screen with 3D Animation 20 x 16 x 16 inches, 2021 Php 70,000