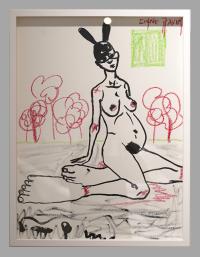

### **TOGETHER**

Resin, Nylon on Wood 30 x 30 inches, 2021 Php 180,000

(zoomed in)

STUDY 1

Pastel and Acrylic on Paper on Wood frame 26 x 20 inches, 2021 Php 30,000

STUDY 2

Pastel and Acrylic on Paper on Wood frame 26 x 20 inches, 2021 Php 30,000

### BLEEDING HEART

Pastel and Acrylic on Paper on Wood frame 26 x 20 inches, 2021 Php 30,000

STUDY 3
Pastel and Acrylic on Paper on Wood frame 26 x 20 inches, 2021
Php 30,000

STUDY 4 of a Mother
Pastel and Acrylic on Paper on Wood frame
26 x 20 inches, 2021
Php 30,000