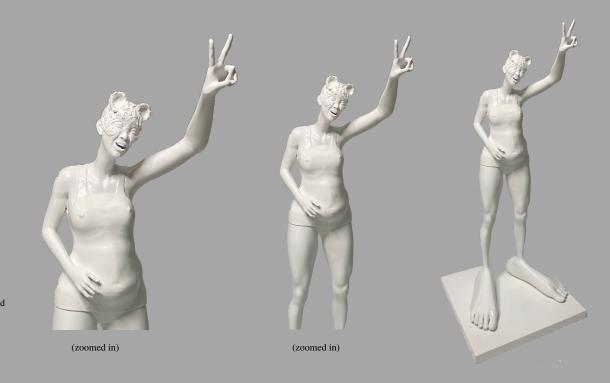

### THE LAUGH

Resin, Fiber Glass on Wood with 3 Animation 26 x 12 x 12 inches, 2021 Php 95,000

(zoomed in)

(zoomed in)

C.A.T.
Resin,Pla, Fiberglass, Nylon and Paint 53 x 14 x 14 inches, 2021
Php 130,000

(zoomed in)