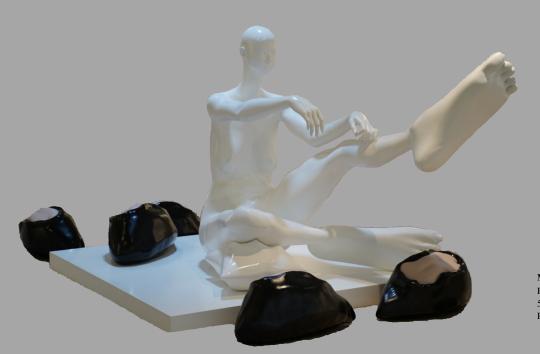

WAIT

Resin, Nylon, Fiberglass on Plastic Based 52 x 23 x 8 inches, 2021 Php 130,000

(Right Side)

BONES Resin, Wood and Paint 29 x 16 x 16 inches, 2021 Php 80,000

(Left Side)

Resin, Wood and screen with 3D Animation 20 x 16 x 16 inches, 2021 Php 70,000