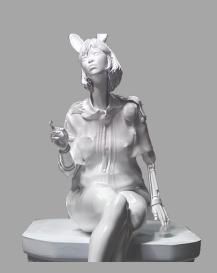

# MOTHER Resin, PLA, Epoxy and Wood 52 x 71 x 44 inches, 2021 Php 400,000

(zoomed in)