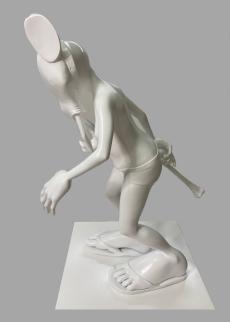

WAIT

Resin, Nylon, Fiberglass on Plastic Based 52 x 23 x 8 inches, 2021 Php 130,000

(Right Side)

BONES Resin, Wood and Paint 29 x 16 x 16 inches, 2021 Php 80,000

(Left Side)

Resin, Wood and screen with 3D Animation 20 x 16 x 16 inches, 2021 Php 70,000