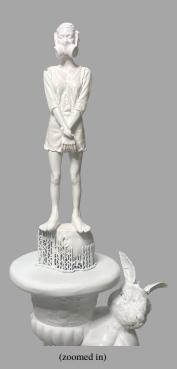

# LOCKED IN Resin, Epoxy on base 50 x 11 x 7 inches, 2021 Php 60,000

In The Search
Resin, Fiber Glass on Nylon Base
61 x 7 x 7 inches, 2021
Php 140,000

(zoomed in)