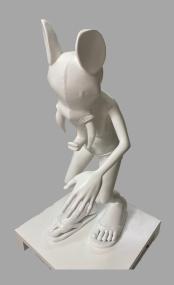

WAIT

Resin, Nylon, Fiberglass on Plastic Based 52 x 23 x 8 inches, 2021 Php 130,000

(Right Side)

BONES Resin, Wood and Paint 29 x 16 x 16 inches, 2021 Php 80,000

(Left Side)

Resin, Wood and screen with 3D Animation 20 x 16 x 16 inches, 2021 Php 70,000