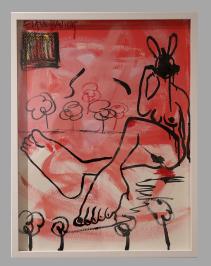

### **TOGETHER**

Resin, Nylon on Wood 30 x 30 inches, 2021 Php 180,000

(zoomed in)

STUDY 1

Pastel and Acrylic on Paper on Wood frame 26 x 20 inches, 2021 Php 30,000

STUDY 2

Pastel and Acrylic on Paper on Wood frame 26 x 20 inches, 2021 Php 30,000

### BLEEDING HEART

Pastel and Acrylic on Paper on Wood frame 26 x 20 inches, 2021 Php 30,000

STUDY 3
Pastel and Acrylic on Paper on Wood frame 26 x 20 inches, 2021
Php 30,000

STUDY 4 of a Mother
Pastel and Acrylic on Paper on Wood frame
26 x 20 inches, 2021
Php 30,000