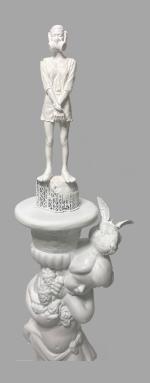

# LOCKED IN Resin, Epoxy on base 50 x 11 x 7 inches, 2021 Php 60,000

In The Search
Resin, Fiber Glass on Nylon Base
61 x 7 x 7 inches, 2021
Php 140,000

(zoomed in)