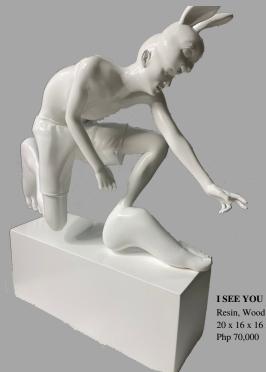

WAIT

Resin, Nylon, Fiberglass on Plastic Based 52 x 23 x 8 inches, 2021 Php 130,000

(Right Side)

BONES Resin, Wood and Paint 29 x 16 x 16 inches, 2021 Php 80,000

(Left Side)

Resin, Wood and screen with 3D Animation 20 x 16 x 16 inches, 2021 Php 70,000