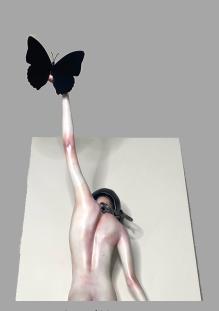

### THE LAUGH

Resin, Fiber Glass on Wood with 3 Animation 26 x 12 x 12 inches, 2021 Php 95,000

(zoomed in)

(zoomed in)

C.A.T.
Resin,Pla, Fiberglass, Nylon and Paint 53 x 14 x 14 inches, 2021
Php 130,000

(zoomed in)