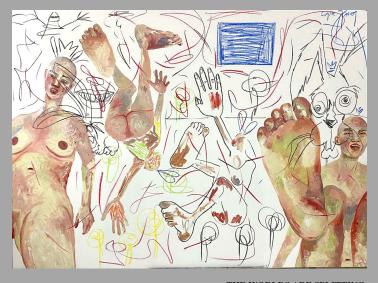

STUDY 5
Pastel and Acrylic on Paper on Wood frame 26 x 20 inches, 2021
Php 30,000

WE
Oil on canvas, Wood frame with Glass
49 by 31 inches, 2021
Php 110,000