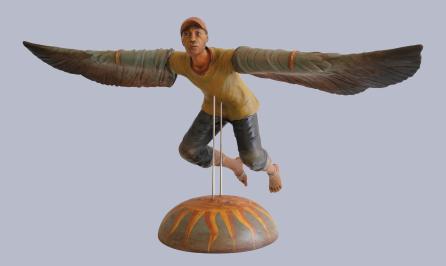

A Seeker's Plight I Resin, Nonsag Epoxy, Stainless Steel, Acrylic and Automotive Paint 37.5 x 71 x 28 cm A Seeker's Plight II Resin, Nonsag Epoxy, Stainless Steel, Acrylic and Automotive Paint 37.5 x 71 x 28 cm

A Seeker's Plight IV Resin, Nonsag Epoxy, Stainless Steel, Acrylic and Automotive Paint 37.5 x 71 x 28 cm A Seeker's Plight V Resin, Nonsag Epoxy, Stainless Steel, Acrylic and Automotive Paint 37.5 x 71 x 28 cm

A Seeker's Plight X Resin, Nonsag Epoxy, Stainless Steel, Acrylic and Automotive Paint 37.5 x 71 x 28 cm