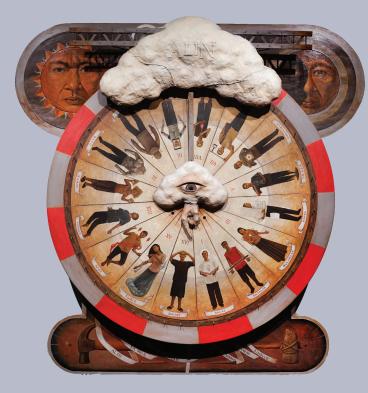

## Rueda ng ALin

Roleta 2 (base, spinning wheel, sculpture installations) Oil, Acrylic, Graphite, Sintra, Non-Sag Epoxy, Polyester and Epoxy Resin, Screws, Bolt and Nut, Metal Bearing, Metal Bracket, PVC Plastic, Wood 60 x 60 Inches 2024 Rueda ng Paano Roleta 3 (base, spinning wheel, sculpture installations) Oil, Acrylic, Graphite, Sintra, Non-Sag Epoxy, Polyester and Epoxy Resin, Screws, Bolt and Nut, Metal Bearing, Metal Bracket, PVC Plastic, Wood 60 x 60 Inches 2024