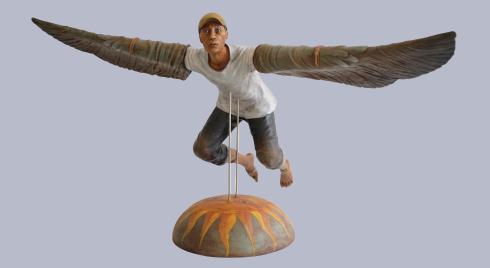

A Seeker's Plight I Resin, Nonsag Epoxy, Stainless Steel, Acrylic and Automotive Paint 37.5 x 71 x 28 cm A Seeker's Plight II Resin, Nonsag Epoxy, Stainless Steel, Acrylic and Automotive Paint 37.5 x 71 x 28 cm

A Seeker's Plight IV Resin, Nonsag Epoxy, Stainless Steel, Acrylic and Automotive Paint 37.5 x 71 x 28 cm A Seeker's Plight V Resin, Nonsag Epoxy, Stainless Steel, Acrylic and Automotive Paint 37.5 x 71 x 28 cm

A Seeker's Plight X Resin, Nonsag Epoxy, Stainless Steel, Acrylic and Automotive Paint 37.5 x 71 x 28 cm