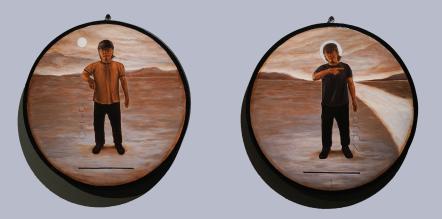

Sangandaan ng Langit (Tuwid/Liko) Oil and Acrylic on Sintra and Wood 12 x 12 Inches each 5.5 x 8 x 8 Inches 2024

Sangandaan ng Langit (Meron/Wala) Oil and Acrylic on Sintra and Wood 12 x 12 Inches each 5.5 x 8 x 8 Inches 2024

Sangandaan ng Langit (Dito/Doon) Oil and Acrylic on Sintra and Wood 12 x 12 Inches each 5.5 x 8 x 8 Inches 2024

Sangandaan ng Langit (Oo/Hindi) Oil and Acrylic on Sintra and Wood 12 x 12 Inches each 5.5 x 8 x 8 Inches 2024