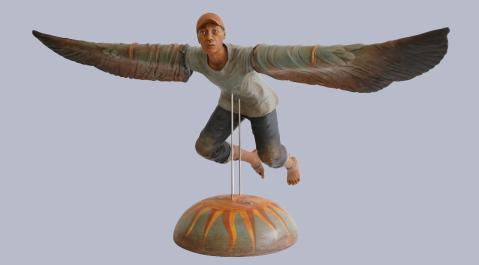

A Seeker's Plight I Resin, Nonsag Epoxy, Stainless Steel, Acrylic and Automotive Paint 37.5 x 71 x 28 cm A Seeker's Plight II Resin, Nonsag Epoxy, Stainless Steel, Acrylic and Automotive Paint 37.5 x 71 x 28 cm

A Seeker's Plight IV Resin, Nonsag Epoxy, Stainless Steel, Acrylic and Automotive Paint 37.5 x 71 x 28 cm A Seeker's Plight V Resin, Nonsag Epoxy, Stainless Steel, Acrylic and Automotive Paint 37.5 x 71 x 28 cm

A Seeker's Plight X Resin, Nonsag Epoxy, Stainless Steel, Acrylic and Automotive Paint 37.5 x 71 x 28 cm