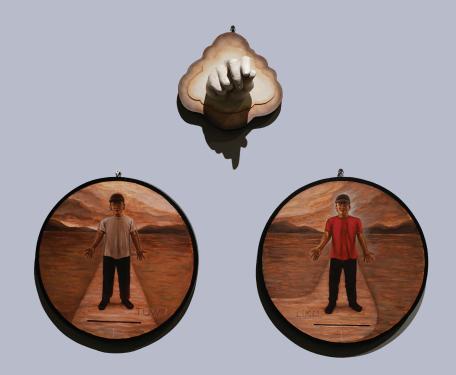

Sangandaan ng Langit (Tuwid/Liko) Oil and Acrylic on Sintra and Wood 12 x 12 Inches each 5.5 x 8 x 8 Inches 2024

Sangandaan ng Langit (Meron/Wala) Oil and Acrylic on Sintra and Wood 12 x 12 Inches each 5.5 x 8 x 8 Inches 2024

Sangandaan ng Langit (Dito/Doon) Oil and Acrylic on Sintra and Wood 12 x 12 Inches each 5.5 x 8 x 8 Inches 2024

Sangandaan ng Langit (Oo/Hindi) Oil and Acrylic on Sintra and Wood 12 x 12 Inches each 5.5 x 8 x 8 Inches 2024