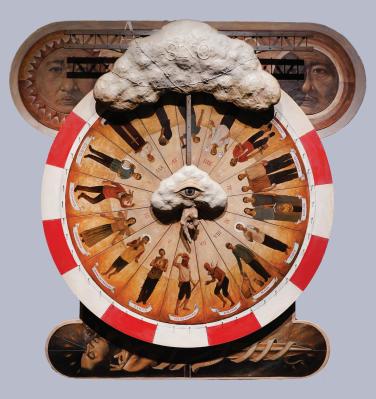

Rueda ng Sino Roleta 1 (base, spinning wheel, sculpture installations) Oil, Acrylic, Graphite, Sintra, Non-Sag Epoxy, Polyester and Epoxy Resin, Screws, Bolt and Nut, Metal Bearing, Metal Bracket, PVC Plastic, Wood 60 x 60 Inches 2024