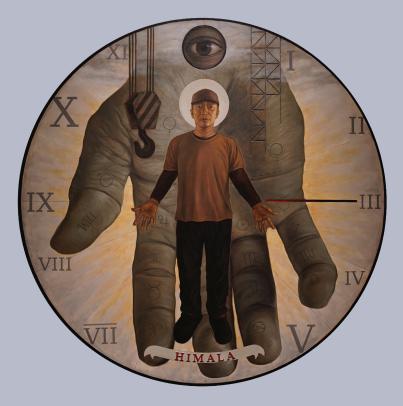

## APRIL 6 2024

Uncertain Skies Oil, Acrylic, Nonsag Epoxy, Sintra, Wood 60 x 60 Inches 2024

Misteryo ng Milagro Oil, Acrylic, Sintra, Wood 48 x 48 Inches 2024

**Istraktura ng Isang Kapalaran** Oil, Acrylic, Sintra, Wood 48 x 48 Inches 2024