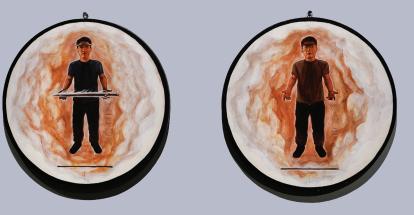

Sangandaan ng Langit (Tuwid/Liko) Oil and Acrylic on Sintra and Wood 12 x 12 Inches each 5.5 x 8 x 8 Inches 2024

Sangandaan ng Langit (Meron/Wala) Oil and Acrylic on Sintra and Wood 12 x 12 Inches each 5.5 x 8 x 8 Inches 2024

Sangandaan ng Langit (Dito/Doon) Oil and Acrylic on Sintra and Wood 12 x 12 Inches each 5.5 x 8 x 8 Inches 2024

Sangandaan ng Langit (Oo/Hindi) Oil and Acrylic on Sintra and Wood 12 x 12 Inches each 5.5 x 8 x 8 Inches 2024