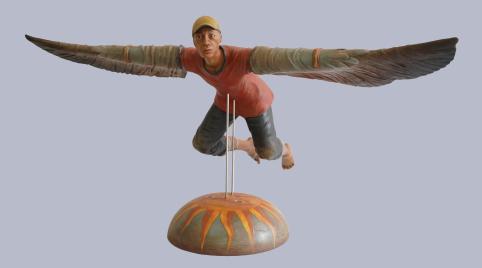

A Seeker's Plight I Resin, Nonsag Epoxy, Stainless Steel, Acrylic and Automotive Paint 37.5 x 71 x 28 cm A Seeker's Plight II Resin, Nonsag Epoxy, Stainless Steel, Acrylic and Automotive Paint 37.5 x 71 x 28 cm

A Seeker's Plight IV Resin, Nonsag Epoxy, Stainless Steel, Acrylic and Automotive Paint 37.5 x 71 x 28 cm A Seeker's Plight V Resin, Nonsag Epoxy, Stainless Steel, Acrylic and Automotive Paint 37.5 x 71 x 28 cm

A Seeker's Plight X Resin, Nonsag Epoxy, Stainless Steel, Acrylic and Automotive Paint 37.5 x 71 x 28 cm