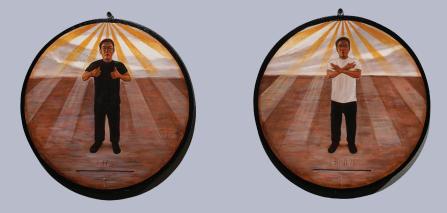

Sangandaan ng Langit (Tuwid/Liko) Oil and Acrylic on Sintra and Wood 12 x 12 Inches each 5.5 x 8 x 8 Inches 2024

Sangandaan ng Langit (Meron/Wala) Oil and Acrylic on Sintra and Wood 12 x 12 Inches each 5.5 x 8 x 8 Inches 2024

Sangandaan ng Langit (Dito/Doon) Oil and Acrylic on Sintra and Wood 12 x 12 Inches each 5.5 x 8 x 8 Inches 2024

Sangandaan ng Langit (Oo/Hindi) Oil and Acrylic on Sintra and Wood 12 x 12 Inches each 5.5 x 8 x 8 Inches 2024