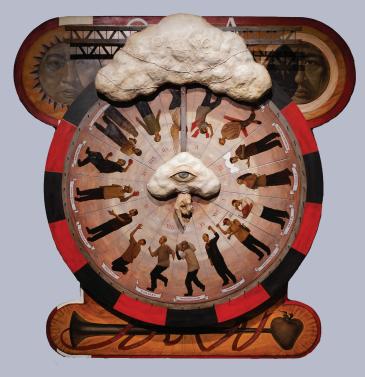

## Rueda ng ALin

Roleta 2 (base, spinning wheel, sculpture installations) Oil, Acrylic, Graphite, Sintra, Non-Sag Epoxy, Polyester and Epoxy Resin, Screws, Bolt and Nut, Metal Bearing, Metal Bracket, PVC Plastic, Wood 60 x 60 Inches 2024 Rueda ng Paano Roleta 3 (base, spinning wheel, sculpture installations) Oil, Acrylic, Graphite, Sintra, Non-Sag Epoxy, Polyester and Epoxy Resin, Screws, Bolt and Nut, Metal Bearing, Metal Bracket, PVC Plastic, Wood 60 x 60 Inches 2024