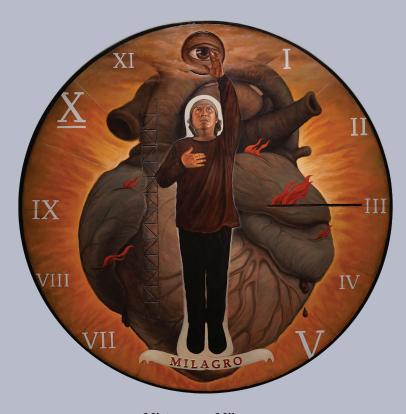

## APRIL 6 2024

Uncertain Skies Oil, Acrylic, Nonsag Epoxy, Sintra, Wood 60 x 60 Inches 2024

Misteryo ng Milagro Oil, Acrylic, Sintra, Wood 48 x 48 Inches 2024

**Istraktura ng Isang Kapalaran** Oil, Acrylic, Sintra, Wood 48 x 48 Inches 2024