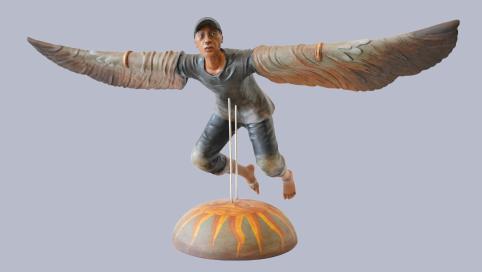

A Seeker's Plight I Resin, Nonsag Epoxy, Stainless Steel, Acrylic and Automotive Paint 37.5 x 71 x 28 cm A Seeker's Plight II Resin, Nonsag Epoxy, Stainless Steel, Acrylic and Automotive Paint 37.5 x 71 x 28 cm

A Seeker's Plight IV Resin, Nonsag Epoxy, Stainless Steel, Acrylic and Automotive Paint 37.5 x 71 x 28 cm A Seeker's Plight V Resin, Nonsag Epoxy, Stainless Steel, Acrylic and Automotive Paint 37.5 x 71 x 28 cm

A Seeker's Plight X Resin, Nonsag Epoxy, Stainless Steel, Acrylic and Automotive Paint 37.5 x 71 x 28 cm