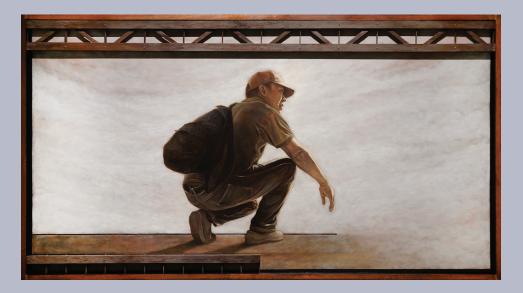

## APRIL 6 2024

Uncertain Skies Oil, Acrylic, Nonsag Epoxy, Sintra, Wood 60 x 60 Inches 2024

Misteryo ng Milagro Oil, Acrylic, Sintra, Wood 48 x 48 Inches 2024

**Istraktura ng Isang Kapalaran** Oil, Acrylic, Sintra, Wood 48 x 48 Inches 2024